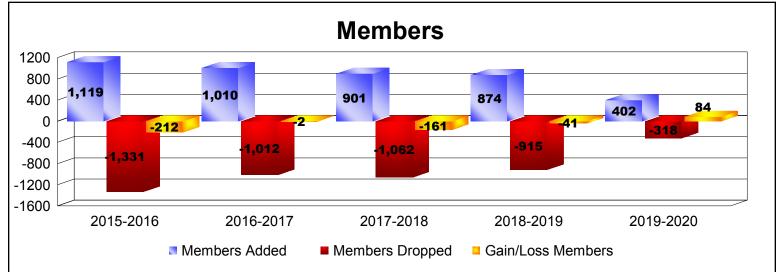

District 356 A

As of December 2019 Cumulative

| Year      | New<br>Clubs | Dropped<br>Clubs | Gain/<br>Loss<br>Clubs | New<br>Members | Charter<br>Members | Reinstate<br>Members | Transfer<br>Members | Total<br>Member<br>Added | Total<br>Members<br>Dropped | Gain/<br>Loss<br>Members |
|-----------|--------------|------------------|------------------------|----------------|--------------------|----------------------|---------------------|--------------------------|-----------------------------|--------------------------|
| 2015-2016 | 6            | -1               | 5                      | 733            | 251                | 131                  | 4                   | 1119                     | -1331                       | -212                     |
| 2016-2017 | 2            | -1               | 1                      | 823            | 140                | 29                   | 18                  | 1010                     | -1012                       | -2                       |
| 2017-2018 | 1            | -9               | -8                     | 729            | 64                 | 24                   | 84                  | 901                      | -1062                       | -161                     |
| 2018-2019 | 2            | -1               | 1                      | 749            | 98                 | 23                   | 4                   | 874                      | -915                        | -41                      |
| 2019-2020 | 0            | -1               | -1                     | 376            | 3                  | 20                   | 3                   | 402                      | -318                        | 84                       |
| Average   | 2            | -3               | 0                      | 682            | 111                | 45                   | 23                  | 861                      | -928                        | -66                      |