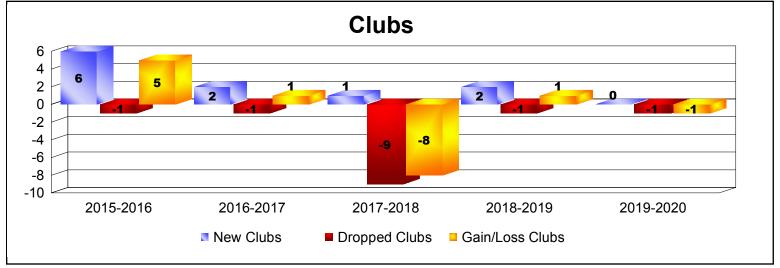

District 356 A

As of December 2019 Cumulative

| Year      | New<br>Clubs | Dropped<br>Clubs | Gain/<br>Loss<br>Clubs | New<br>Members | Charter<br>Members | Reinstate<br>Members | Transfer<br>Members | Total<br>Member<br>Added | Total<br>Members<br>Dropped | Gain/<br>Loss<br>Members |
|-----------|--------------|------------------|------------------------|----------------|--------------------|----------------------|---------------------|--------------------------|-----------------------------|--------------------------|
| 2015-2016 | 6            | -1               | 5                      | 733            | 251                | 131                  | 4                   | 1119                     | -1331                       | -212                     |
| 2016-2017 | 2            | -1               | 1                      | 823            | 140                | 29                   | 18                  | 1010                     | -1012                       | -2                       |
| 2017-2018 | 1            | -9               | -8                     | 729            | 64                 | 24                   | 84                  | 901                      | -1062                       | -161                     |
| 2018-2019 | 2            | -1               | 1                      | 749            | 98                 | 23                   | 4                   | 874                      | -915                        | -41                      |
| 2019-2020 | 0            | -1               | -1                     | 376            | 3                  | 20                   | 3                   | 402                      | -318                        | 84                       |
| Average   | 2            | -3               | 0                      | 682            | 111                | 45                   | 23                  | 861                      | -928                        | -66                      |